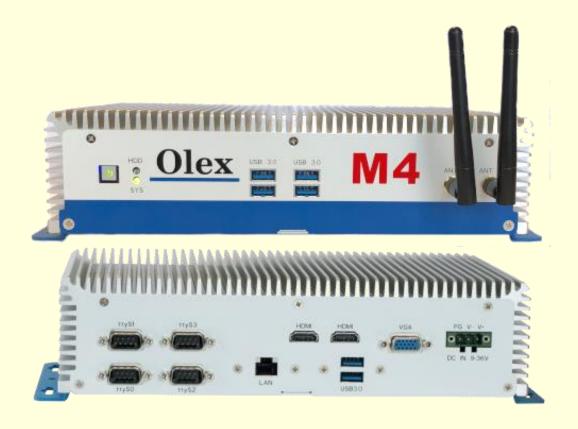

## New! M4 - Olex processing unit

The new M4 Olex processing units feature a fan-less, silent, lightweight, fully enclosed aluminum chassis. They are delivered with latest i7 – 7700T 2,9 GHz CPU an 8GB DDR4 RAM and 256GB SSD storage. Graphical output is handled by 2 x HDMI and 1 x VGA allowing for single or dual display choice at start-up. Standard interfaces include 1 x RJ45 Ethernet Port, 4 x Serial Ports, 6 x USB3.0 and Wi-Fi. The compact dimensions of W:28 x D:16 x H:7 cm allow for easy installation even in smaller vessels. Moreover, they come with 9-36VDC power input and low power consumption (approx. 2A at 30VDC).