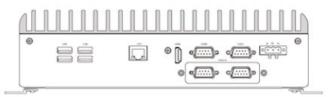

## New! R1 - Olex processing unit

The new R1 Olex processing units feature a fan-less, silent, lightweight, fully enclosed aluminum chassis. They are delivered with latest i7 – 6700TE 2,4 GHz CPU an 8GB DDR4 RAM and 256GB SSD storage. Graphical output is handled by 2 x HDMI and 1 x Display Port allowing for single or dual display choice at start-up. Standard interfaces include 1 x RJ45 Ethernet Port, 6 x USB3.0 Ports and 4 x Serial Ports. An optional USB dongle can enable Wi-Fi if needed. The compact dimensions of W:28 x D:19 x H:7,5 cm allow for easy installation even in smaller vessels. Moreover, they come with 9-36VDC power input and low power consumption (approx. 2A at 30VDC).