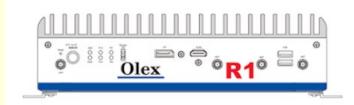

## New! R1 - Olex processing unit

The new R1 Olex processing units feature a fan-less, silent, lightweight, fully enclosed aluminum chassis. They are delivered with latest i7 – 6700TE 2,4 GHz CPU an 8GB DDR4 RAM and 256GB SSD storage. Graphical output is handled by 2 x HDMI and 1 x Display Port allowing for single or dual display choice at start-up. Standard interfaces include 1 x RJ45 Ethernet Port, 6 x USB3.0 Ports and 4 x Serial Ports. An optional USB dongle can enable Wi-Fi if needed. The compact dimensions of W:28 x D:19 x H:7,5 cm allow for easy installation even in smaller vessels. Moreover, they come with 9-36VDC power input and low power consumption (approx. 2A at 30VDC).